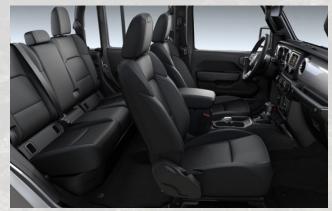

#### Features (in addition to, or replacing Night Eagle):

- Black McKinley Leather Trimmed Seats with Overland Logo
- Heated Front Seats/Steering Wheel
- Leather-Wrapped Shift Knob
   & Parking Brake Handle
- Body-Colour Three-Piece Removable Hard Top
- · Body-Colour Fender Flares
- · Bright Chrome Mirror and Grille Accents
- · Hard Spare Tyre Cover
- 18" Tech Grey Aluminium Wheels
- · 230V Power Outlet