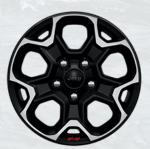

#### Features (in addition, or replacing Sport S):

- · Gloss Black Exterior Accents and Badging
- 17" Black Painted Aluminium Wheels
- · Dark Interior Accents
- Uconnect 8.4" Touchscreen with Satellite Navigation
- Apple Carplay (2)(4) & Android Auto (3)(4)
- 9-Speaker Alpine Premium Audio System with Subwoofer
- 7.0" Driver Information Display
- LED Lighting Group (Headlights, Taillights, DRLs, Fog Lamps)
- · Push-Button Start and Remote Proximity
- Keyless Entry
- Forward Collision Warning Plus
- · Adaptive Cruise Control with Stop
- Blind Spot Monitor and Rear Cross Path Detection
- Rearview Camera & Front/Rear Parking Sensors
- · Deep Tint Sunscreen Windows
- · Remote Start System
- · Security Alarm
- · Hard Top Headliner