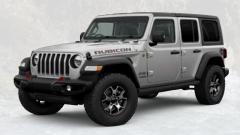

#### **RUBICON**

#### Engine

3.6 Pentastar V6 with ESS 209kW 347Nm

#### Transmission

8-Speed Automatic Four Wheel Drive

#### 4x4 System

Rock-Trac Active On-Demand 4x4

#### Body Style(s)

2-Door/4-Door

#### Features (in addition to, or replacing Night Eagle):

- Rock-Trac® Active On-Demand 4x4 System [4:1 Transfer Case]
- · 77.2:1 Crawl Ratio
- · Tru-Lok® Front & Rear Locking Differentials
- · Electronic Front Sway Bar Disconnect
- Heavy Duty Front and Rear Dana axles
- · Heavy Duty Rock Slider
- · 32" BFGoodrich Off-Road Tyres
- 17" 7-Inch Machined Black Painted Wheels
- · Programmable Auxiliary Switch Bank
- · Grey Exterior Accents and Badging
- · Off-Road + Mode
- Black Leather Trimmed Bucket Seats
- Leather-Wrapped Shift Knob & Parking Brake Handle
- · Heated Front Seats/Steering Wheel