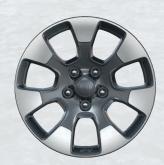

#### Features (in addition to, or replacing Night Eagle):

- Black McKinley Leather Trimmed Seats with Overland Logo
- Heated Front Seats/Steering Wheel
- Leather-Wrapped Shift Knob
   & Parking Brake Handle
- Body-Colour Three-Piece Removable Hard Top
- · Body-Colour Fender Flares
- · Bright Chrome Mirror and Grille Accents
- · Hard Spare Tyre Cover
- 18" Tech Grey Aluminium Wheels
- · 230V Power Outlet