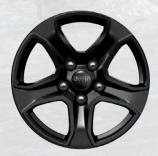

#### Features (in addition to, or replacing Night Eagle):

- Rock-Trac® Active On-Demand 4x4 System [4:1 Transfer Case]
- · 77.2:1 Crawl Ratio
- · Tru-Lok® Front & Rear Locking Differentials
- · Electronic Front Sway Bar Disconnect
- Heavy Duty Front and Rear Dana axles
- · Heavy Duty Rock Slider
- · 32" BFGoodrich Off-Road Tyres
- 17" 7-Inch Machined Black Painted Wheels
- · Programmable Auxiliary Switch Bank
- · Grey Exterior Accents and Badging
- · Off-Road + Mode
- Black Leather Trimmed Bucket Seats
- Leather-Wrapped Shift Knob & Parking Brake Handle
- · Heated Front Seats/Steering Wheel