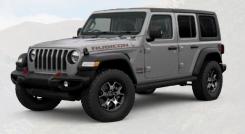

#### **RUBICON**

#### Engine

3.6 Pentastar V6 with ESS 209kW 347Nm

#### Transmission

8-Speed Automatic Four Wheel Drive

#### 4x4 System

Rock-Trac Active On-Demand 4x4

#### Body Style(s)

2-Door/4-Door

#### Features (in addition to, or replacing Night Eagle):

- Rock-Trac® Active On-Demand 4x4 System [4:1 Transfer Case]
- · 77.2:1 Crawl Ratio
- · Tru-Lok® Front & Rear Locking Differentials
- · Electronic Front Sway Bar Disconnect
- Heavy Duty Front and Rear Dana axles
- · Heavy Duty Rock Slider
- · 32" BFGoodrich Off-Road Tyres
- 17" 7-Inch Machined Black Painted Wheels
- · Programmable Auxiliary Switch Bank
- · Grey Exterior Accents and Badging
- · Off-Road + Mode
- Black Leather Trimmed Bucket Seats
- Leather-Wrapped Shift Knob & Parking Brake Handle
- · Heated Front Seats/Steering Wheel