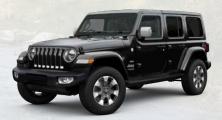

#### **RUBICON**

#### Features (in addition to, or replacing Night Eagle):

- Rock-Trac® Active On-Demand 4x4 System [4:1 Transfer Case]
- · 77.2:1 Crawl Ratio
- · Tru-Lok® Front & Rear Locking Differentials
- · Electronic Front Sway Bar Disconnect
- Heavy Duty Front and Rear Dana axles
- · Heavy Duty Rock Slider
- · 32" BFGoodrich Off-Road Tyres
- 17" 7-Inch Machined Black Painted Wheels
- · Programmable Auxiliary Switch Bank
- · Grey Exterior Accents and Badging
- · Off-Road + Mode
- Black Leather Trimmed Bucket Seats
- Leather-Wrapped Shift Knob & Parking Brake Handle
- · Heated Front Seats/Steering Wheel