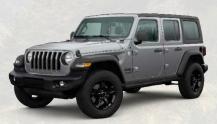

#### **OVERLAND**

#### Features (in addition to, or replacing Night Eagle):

- Black McKinley Leather Trimmed Seats with Overland Logo
- Heated Front Seats/Steering Wheel
- Leather-Wrapped Shift Knob
   & Parking Brake Handle
- Body-Colour Three-Piece Removable Hard Top
- · Body-Colour Fender Flares
- · Bright Chrome Mirror and Grille Accents
- · Hard Spare Tyre Cover
- 18" Tech Grey Aluminium Wheels
- · 230V Power Outlet