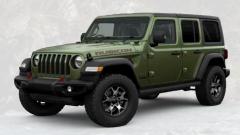

#### **NIGHT EAGLE**

#### Engine

3.6 Pentastar V6 with ESS 209kW 347Nm

#### **Transmission**

8-Speed Automatic Four Wheel Drive

#### 4x4 System

Selec-Trac® Active On-Demand 4x4

#### Body Style(s)

4-Door

#### Features (in addition, or replacing Sport S):

- · Gloss Black Exterior Accents and Badging
- 17" Black Painted Aluminium Wheels
- · Dark Interior Accents
- Uconnect 8.4" Touchscreen with Satellite Navigation
- Apple Carplay (2)(4) & Android Auto (3)(4)
- 9-Speaker Alpine Premium Audio System with Subwoofer
- 7.0" Driver Information Display
- LED Lighting Group (Headlights, Taillights, DRLs, Fog Lamps)
- · Push-Button Start and Remote Proximity
- Keyless Entry
- Forward Collision Warning Plus
- · Adaptive Cruise Control with Stop
- Blind Spot Monitor and Rear Cross Path Detection
- Rearview Camera & Front/Rear Parking Sensors
- · Deep Tint Sunscreen Windows
- · Remote Start System
- · Security Alarm
- · Hard Top Headliner