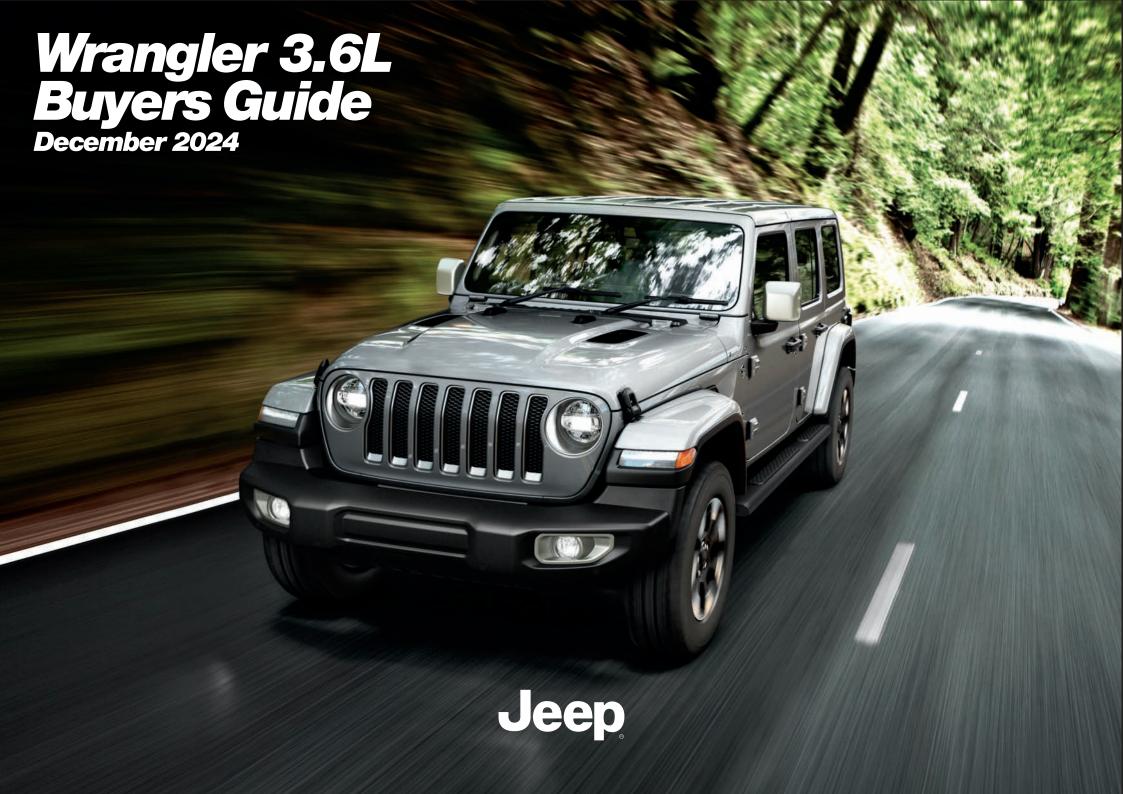

#### **NIGHT EAGLE**

#### Features (in addition, or replacing Sport S):

- · Gloss Black Exterior Accents and Badging
- 17" Black Painted Aluminium Wheels
- · Dark Interior Accents
- Uconnect 8.4" Touchscreen with Satellite Navigation
- Apple Carplay (2)(4) & Android Auto (3)(4)
- 9-Speaker Alpine Premium Audio System with Subwoofer
- 7.0" Driver Information Display
- LED Lighting Group (Headlights, Taillights, DRLs, Fog Lamps)
- · Push-Button Start and Remote Proximity
- Keyless Entry
- Forward Collision Warning Plus
- · Adaptive Cruise Control with Stop
- Blind Spot Monitor and Rear Cross Path Detection
- Rearview Camera & Front/Rear Parking Sensors
- · Deep Tint Sunscreen Windows
- · Remote Start System
- · Security Alarm
- · Hard Top Headliner