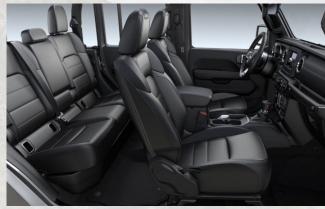

#### Features (in addition to, or replacing Night Eagle):

- Black McKinley Leather Trimmed Seats with Overland Logo
- Heated Front Seats/Steering Wheel
- Leather-Wrapped Shift Knob
   & Parking Brake Handle
- Body-Colour Three-Piece Removable Hard Top
- · Body-Colour Fender Flares
- · Bright Chrome Mirror and Grille Accents
- · Hard Spare Tyre Cover
- 18" Tech Grey Aluminium Wheels
- · 230V Power Outlet