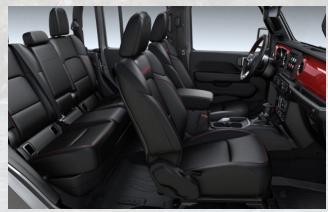

#### Features (in addition to, or replacing Night Eagle):

- Black McKinley Leather Trimmed Seats with Overland Logo
- Heated Front Seats/Steering Wheel
- Leather-Wrapped Shift Knob
   & Parking Brake Handle
- Body-Colour Three-Piece Removable Hard Top
- · Body-Colour Fender Flares
- · Bright Chrome Mirror and Grille Accents
- · Hard Spare Tyre Cover
- 18" Tech Grey Aluminium Wheels
- · 230V Power Outlet